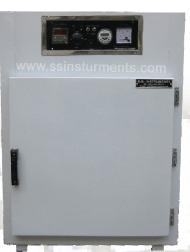

## Hot Air Oven Forced / Convection Air Circulation

SSI Ovens are designed for various lab / industrial uses like drying, curing, heating and conditioning purposes.

We can provide various models as per your requirement of

- Size
- Temperature range
- Temperature accuracy
- Air circulation
- Sample trays / hanging system
- Humidity indicator
- RPM control for fan
- Glass door
- Timer
- Hour Meter etc.

## The instrument consist of

- Double walled Chamber
- Inner Chamber Stainless Steel
- Outer Chamber MS / GI powder coated on both sides
- Coil Heater
- Temperature Controller
- Timer / Humidity Indictor / RPM indicator etc (optional)