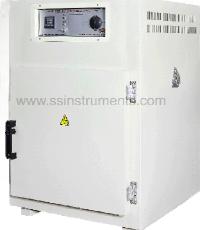

## Hot Air Oven Forced / Convection Air Circulation

SSI Ovens are designed for various lab / industrial uses like drying, curing, heating and conditioning purposes.

We can provide various models as per your requirement of

- Size
- Temperature range
- Temperature accuracy
- Air circulation
- Sample trays / hanging system
- Humidity indicator
- RPM control for fan
- Glass door
- Timer
- Hour Meter etc.

## The instrument consist of

- Double walled Chamber
- Inner Chamber Stainless Steel
- Outer Chamber MS / GI powder coated on both sides
- Coil Heater
- Temperature Controller
- Timer / Humidity Indictor / RPM indicator etc (optional)