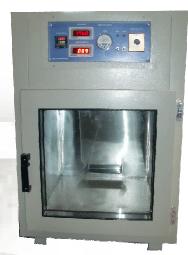

## Hot Air Oven Forced / Convection Air Circulation

SSI Ovens are designed for various lab / industrial uses like drying, curing, heating and conditioning purposes.

We can provide various models as per your requirement of

- Size
- Temperature range
- Temperature accuracy
- Air circulation
- Sample trays / hanging system
- Humidity indicator
- RPM control for fan
- Glass door
- Timer
- Hour Meter etc.

## The instrument consist of

- Double walled Chamber
- Inner Chamber Stainless Steel
- Outer Chamber MS / GI powder coated on both sides
- Coil Heater
- Temperature Controller
- Timer / Humidity Indictor / RPM indicator etc (optional)