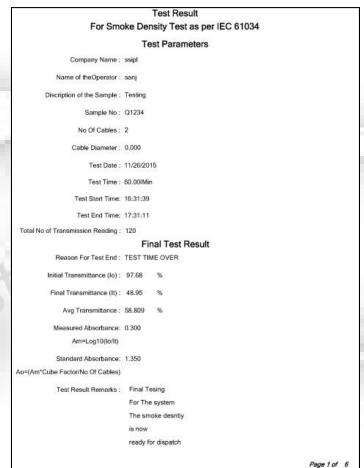

## 3 mts Cube Smoke Density Apparatus As per IEC:61034-1 Model No SSI 517 S

| 97.580      |
|-------------|
| 96.354      |
| 95.138      |
| 94.385      |
| 92,928      |
| 91.934      |
| 91.050      |
| 89.834      |
| 89.613      |
| 88.840      |
| 88.177      |
| 87.735      |
| 67.182      |
| 86.961      |
| 86.630      |
| 78.564      |
| 81.326      |
| 76.133      |
| 77.580      |
| 77.901      |
| 77.017      |
| 67.624      |
| 74.254      |
| 70.829      |
| 72.265      |
| 71.050      |
| 69.834      |
| 68.729      |
| 67.403      |
| 66.740      |
| 65.525      |
| 64.751      |
| 63.546      |
| 63.094      |
| 61.989      |
| 61.878      |
| Page 3 of 6 |
|             |