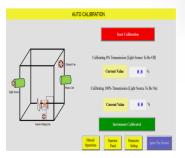

## The Instruments Consists of

- → A Single walled chamber 3m x 3m 3 m Chamber (powder Coated for long life). The chamber is constructed on Columns and 2mm thick GI Sheets. This ensure no rust formation on the chamber.
- Door to access the chamber from inside with glass window
- Alcohol Tray as per specifications
- Sample Stand
- Mixing fan inside the chamber along with Sheet shielding as per specifications
- ♣ Constant DC power supply to produce 12 V DC for the light source
- Light source 12 V DC to form light spot of 1.5m dia on the photometric system wall.
- ♣ Electronic Photometric System to capture and display the % Transmission of light. Consist of Photo Cell and Receptor
- ♣ A to D Card and interface
- Specially developed Software to capture % transmission from the photometric system. After the test the results can be displayed in tabular / graph form