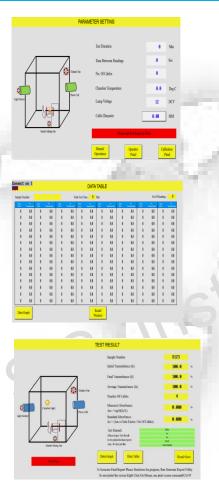

## The Instruments Consists of

- → A Single walled chamber 3m x 3m 3 m Chamber (powder Coated for long life). The chamber is constructed on Columns and 2mm thick GI Sheets. This ensure no rust formation on the chamber.
- Door to access the chamber from inside with glass window
- Alcohol Tray as per specifications
- Sample Stand
- Mixing fan inside the chamber along with Sheet shielding as per specifications
- ♣ Constant DC power supply to produce 12 V DC for the light source
- Light source 12 V DC to form light spot of 1.5m dia on the photometric system wall.
- ♣ Electronic Photometric System to capture and display the % Transmission of light. Consist of Photo Cell and Receptor
- ♣ A to D Card and interface
- Specially developed Software to capture % transmission from the photometric system. After the test the results can be displayed in tabular / graph form