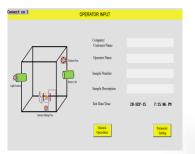

## The Instruments Consists of

- → A Single walled chamber 3m x 3m 3 m Chamber (powder Coated for long life). The chamber is constructed on Columns and 2mm thick GI Sheets. This ensure no rust formation on the chamber.
- Door to access the chamber from inside with glass window
- Alcohol Tray as per specifications
- Sample Stand
- Mixing fan inside the chamber along with Sheet shielding as per specifications
- ♣ Constant DC power supply to produce 12 V DC for the light source
- Light source 12 V DC to form light spot of 1.5m dia on the photometric system wall.
- ♣ Electronic Photometric System to capture and display the % Transmission of light. Consist of Photo Cell and Receptor
- ♣ A to D Card and interface
- Specially developed Software to capture % transmission from the photometric system. After the test the results can be displayed in tabular / graph form