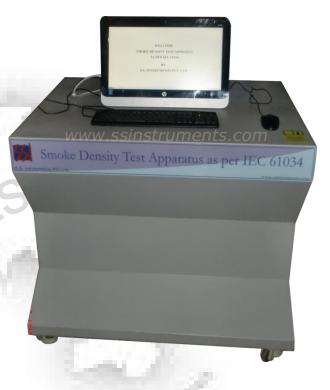

## 3 mts Cube Smoke Density Apparatus As per IEC:61034-1 Model No SSI 517 SDIE SCA

Smoke Density Apparatus is used for measuring & observing the relative amount (Density) of smoke produced by the burning (combustion) or decomposition of Plastic, Cables etc. under controlled conditions.

## The Instruments Consists of

- → A Single walled chamber 3m x 3m 3 m Chamber (powder Coated for long life). The chamber is constructed on Columns and 2mm thick GI Sheets. This ensure no rust formation on the chamber.
- Door to access the chamber from inside with glass window
- Alcohol Tray as per specifications
- Sample Stand
- Mixing fan inside the chamber along with Sheet shielding as per specifications
- ♣ Constant DC power supply to produce 12 V DC for the light source
- Light source 12 V DC to form light spot of 1.5m dia on the photometric system wall.
- ♣ Electronic Photometric System to capture and display the % Transmission of light. Consist of Photo Cell and Receptor
- ♣ A to D Card and interface
- Specially developed Software to capture % transmission from the photometric system. After the test the results can be displayed in tabular / graph form