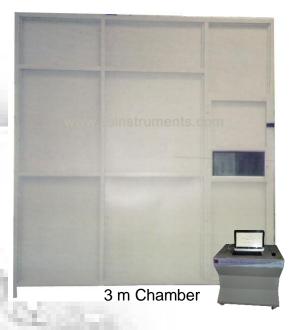

## 3 mts Cube Smoke Density Apparatus As per IEC:61034-1 Model No SSI 517 SDIE SCA

Smoke Density Apparatus is used for measuring & observing the relative amount (Density) of smoke produced by the burning (combustion) or decomposition of Plastic, Cables etc. under controlled conditions.

## The Instruments Consists of

- → A Single walled chamber 3m x 3m 3 m Chamber (powder Coated for long life). The chamber is constructed on Columns and 2mm thick GI Sheets. This ensure no rust formation on the chamber.
- Door to access the chamber from inside with glass window
- Alcohol Tray as per specifications
- Sample Stand
- Mixing fan inside the chamber along with Sheet shielding as per specifications
- ♣ Constant DC power supply to produce 12 V DC for the light source
- Light source 12 V DC to form light spot of 1.5m dia on the photometric system wall.
- ♣ Electronic Photometric System to capture and display the % Transmission of light. Consist of Photo Cell and Receptor
- ♣ A to D Card and interface
- Specially developed Software to capture % transmission from the photometric system. After the test the results can be displayed in tabular / graph form